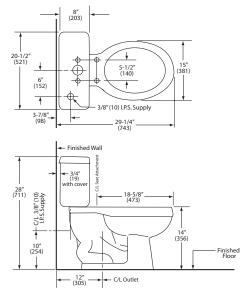

## VITREOUS CHINA

Patriot Elongated-Rim Toilet (091-2125)

Note: Dimensions May Vary +/- 1/2" and are Subject to Change or Cancellation

> Eljer assumes no responsibility or liability for local or state regulations which deviate from national standards. It shall be the responsibility of the installer to comply with local codes and standards prior to installation of any Eljer product.

Dimensions for Location of Supply are Suggested

| Water Surface | 9" x 8-3/4" (229mm x 222mm) |
|---------------|-----------------------------|
| Trap Size     | 2" (51mm)                   |
| Trap Seal     | 2-1/2" (64mm)               |

## **Recommended Toilet Seat:** Premium Solid Plastic Seat and Cover -

| 124-0245 |
|----------|
|          |

ALL FIXTURE DIMENSIONS ARE NOMINAL AND MAY VARY WITHIN THE RANGE OF TOLERANCES ESTABLISHED BY ASME0/ANSI STANDARDS, A112. 19.2M. ALL MEASUREMENTS SHOWN ARE SUBJECT TO CHANGE OR CANCELLATION. DIMENSIONS IN PARENTHESES ARE IN MILLIMETERS 25.4 mm = 1 INCH.