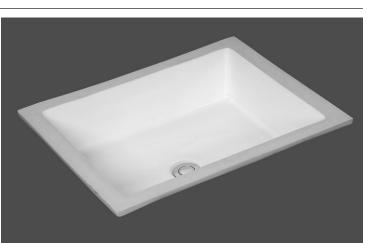

## FRISCO UNDERCOUNTER SINK

- · Rectangular under mount sink with rectangular interior flat botttom bowl
- Made from vitreous china
- Unglazed rim
- · Front overflow
- · Supplied with mounting kit and template

# 051-3345 Unglazed Rim

508 x 406mm (20" x 16")

### **Bowl Size:**

438mm (17-1/4") wide 337mm (13-1/4") front to back 127mm (5") deep