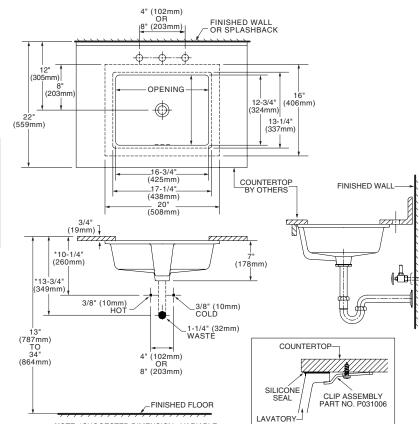

# 051-3345 Unglazed Rim

508 x 406mm (20" x 16")

### **Bowl Size:**

438mm (17-1/4") wide 337mm (13-1/4") front to back 127mm (5") deep

#### To Be Specified:

- □ Color: □ White
- □ Faucet:
- □ Faucet Finish:
- □ Supplies:
- □ 1-1/4" Trap:

NOTES:

NOTES: WE RECOMMEND USING BASIN AS A TEMPLATE TO DETERMINE PROPER CONTOUR. CUT COUNTERTOP 38MM (1-1/2") INSIDE BASIN CONTOUR. \* DIMENSIONS SHOWN FOR LOCATION OF SUPPLIED AND "P" TRAP ARE SUGGESTED. FITTINGS NOT INCLUDED WITH FIXTURE AND MUST BE ORDERED SEPARATELY. SEA UNO COMPOUND SUPPLIED BY OTHERS SEALING COMPOUND SUPPLIED BY OTHERS.

NOTE: \*SUGGESTED DIMENSION - VARIABLE DEPENDING ON TYPE OF SUPPLY AND WASTE