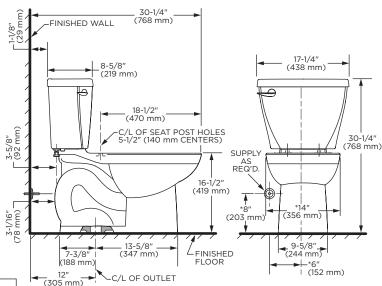

#### **Nominal Dimensions:**

30-1/4" x 17-1/4" x 30-1/4" (768 x 438 x 768 mm)

#### NOTES

THIS COMBINATION IS DESIGNED TO ROUGH-IN AT A MINIMUM DIMENSION OF 305MM (12") FROM FINISHED WALL TO C/L OF OUTLET.

\* DIMENSIONS SHOWN FOR LOCATION OF SUPPLY ARE SUGGESTED. SUPPLY NOT INCLUDED WITH FIXTURE AND MUST BE ORDERED SEPARATELY.

**IMPORTANT:** Dimensions of fixtures are nominal and may vary within the range of tolerance established by ANSI Standard A112.19.2. These measurements are subject to change or cancellation. No responsibility is assumed for use of superseded or voided pages.