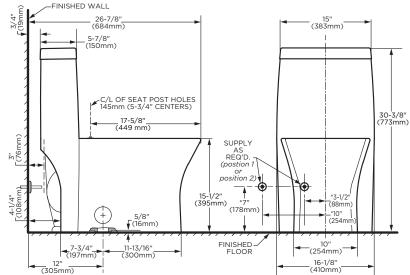

## **Nominal Dimensions:**

26-1/4" x 16-1/8" x 30-3/8" (667 x 410 x 773mm)

Supply by others

#### To Be Specified:

- Color:
- 🖵 White

Supply with stop:

IMPORTANT: Water supply on the wall is required at 3-1/2" (88mm) or 10" (254mm) from centerline of the toilet (see rough-in). First suggested position is hidden behind the toilet. The geometry of the toilet gives space for this installation. The second suggested position is next to the toilet. Between these two positions, the space for the supply between wall and toilet is limited to 4-1/4" (108mm). In this case, check your supply and hose dimensions.

#### NOTES:

THIS COMBINATION IS DESIGNED TO ROUGH-IN AT A MINIMUM DIMENSION OF 305MM (12") FROM FINISHED WALL TO C/L OF OUTLET.

\* DIMENSIONS SHOWN FOR LOCATION OF SUPPLY ARE SUGGESTED.SUPPLY NOT INCLUDED WITH FIXTURE AND MUST BE ORDERED SEPARATELY.