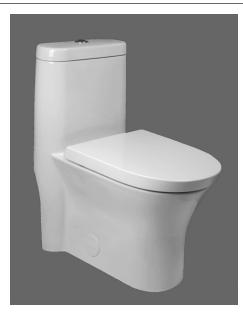

# COSETTE DUAL FLUSH NORMAL HEIGHT ELONGATED ONE-PIECE TOILET VITREOUS CHINA

# COSETTE DUAL FLUSH NORMAL HEIGHT ELONGATED ONE-PIECE TOILET

## 081-0600-00

- Vitreous china
- Meets definition for HET (High Efficiency Toilet)
- High Efficiency
- (3.5 Lpf/0.9 gpf 4.8 Lpf/1.28 gpf)
- Meets EPA WaterSense® criteria
- One-piece design
- Elongated siphon action jetted bowl with 2" trapway
- Internal trapway area fully glazed
- Includes color-matched, slow close, seamless seat
- Includes everything you need, including easy step-by-step manual for simple do-it-yourself installation
- 2" Flush Valve with Chemical Resistant Flapper
- 5-1/2" x 8-1/8" water surface area
- 2 bolt caps
- Chrome plated actuator
- 100% factory flush tested
- 1 year warranty