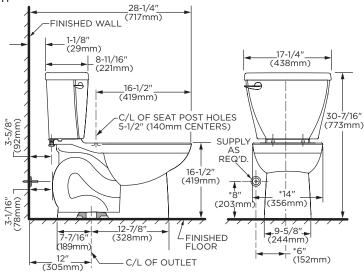

#### **Nominal Dimensions:**

28-1/4" x 17-3/8" x 30-7/16" (717 x 441 x 773mm)

#### NOTES:

THIS COMBINATION IS DESIGNED TO ROUGH-IN AT A MINIMUM DIMENSION OF 305MM (12") FROM FINISHED WALL TO C/L OF OUTLET.

\* DIMENSIONS SHOWN FOR LOCATION OF SUPPLY ARE SUGGESTED.SUPPLY NOT INCLUDED WITH FIXTURE AND MUST BE ORDERED SEPARATELY.

**IMPORTANT:** Dimensions of fixtures are nominal and may vary within the range of tolerance established by ANSI Standard A112.19.2. These measurements are subject to change or cancellation. No responsibility is assumed for use of superseded or voided pages.